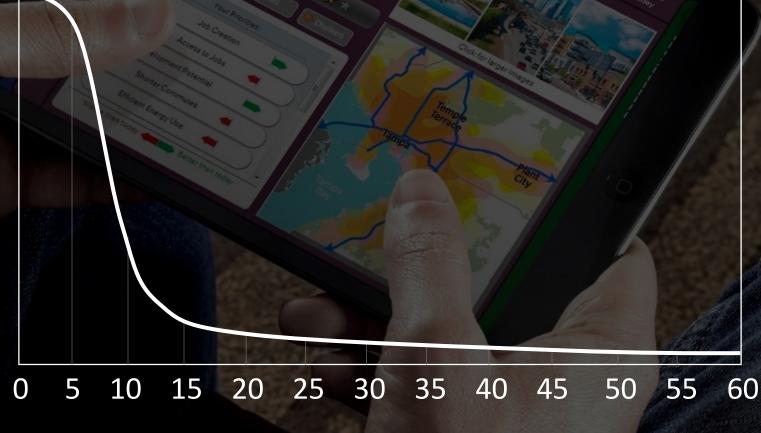

#### 1 Aim for a 5-minute experience

**Participants** 

MetroQuest
Engagement...optimized

Time to Complete (minutes)

2 Go multi-channel