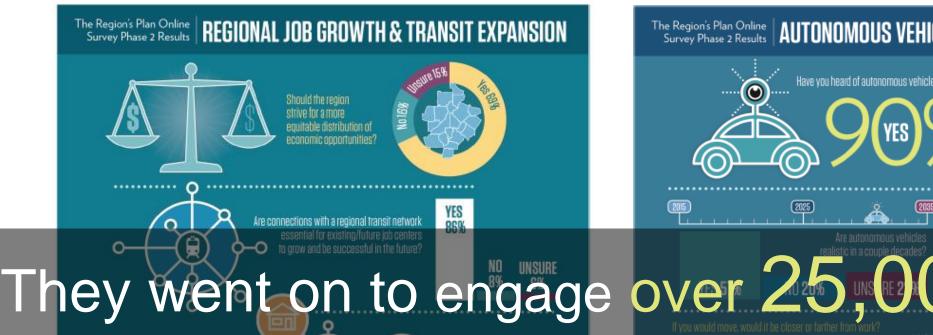

# "Our very first survey we had more than 7,000 responses from a broad demographic. That was really exciting and far more than we anticipated"

Melissa Roberts, Atlanta Regional Commission

The Region's Plan Online Survey Phase 2 Results AUTONOMOUS VEHICLES