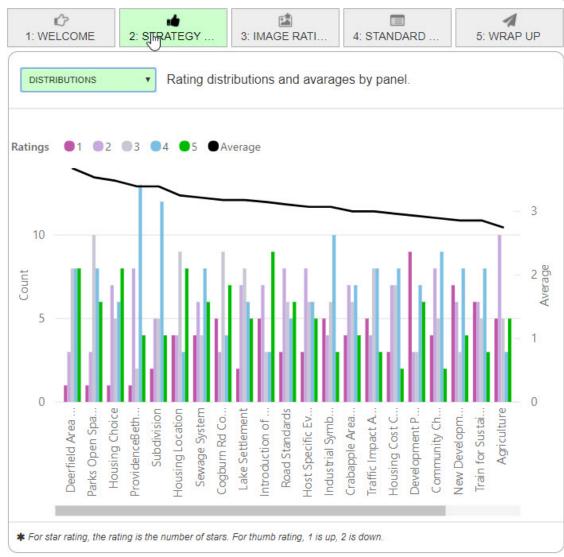

## ## Aug 06, 17 - Sep 16, 17 This Site will be live until: Sep 16, 17. Data is updated daily Enter Print Mode Testing start date: 2017-07-13 Apply Data Center Introduction 2: STRATEGY RATING **®** \*\*\*\* \*\*\*\* \*\*\*\* \*\*\*\* · Colorest # 1000ml Type: i Strategy Rating Screen

No activity yet

◆ Below: Each rating item, showing how many times each item was given each rating, sorted by average rating.