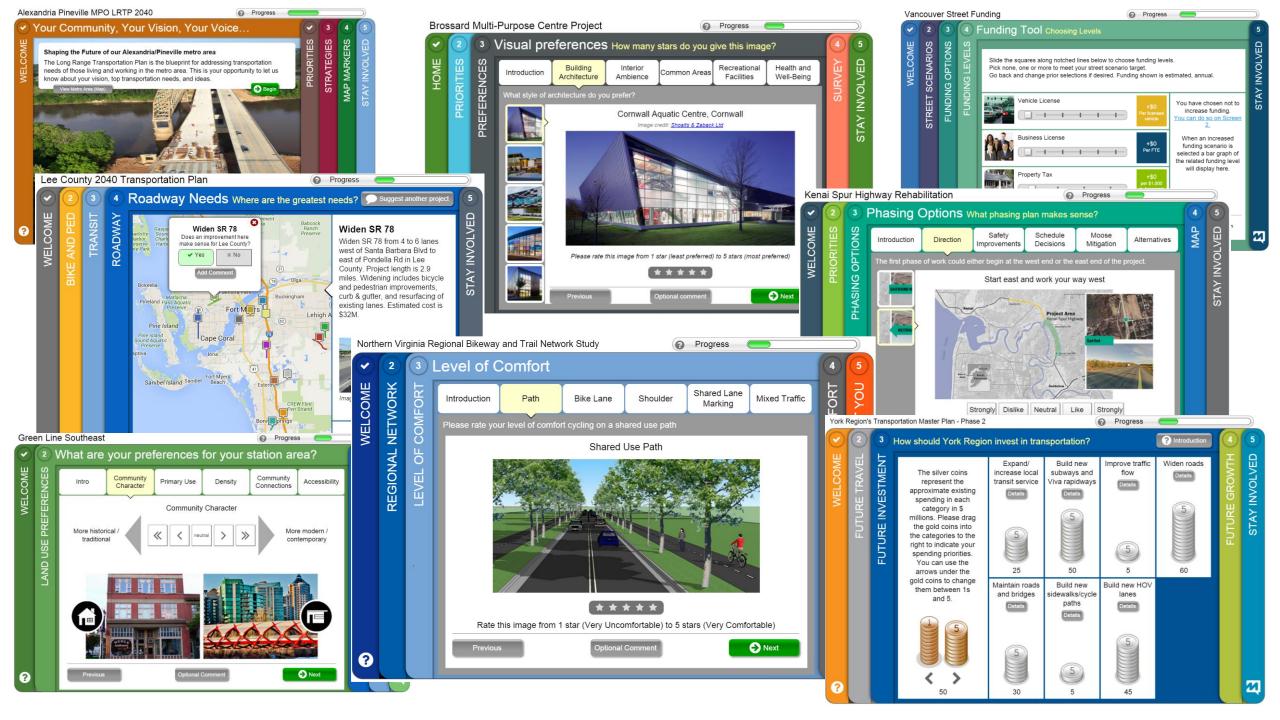

#### Springfield Corridor Project

#### Help us design the Springfield Corridor!

The Springfield Corridor Project is underway to investigate how these three routes can work together most effectively for people driving cars, taking transit, riding bicycles and walking other words. Begin

Did you know? Springfield is ranked the best county in Oregon for bicycle safety by the Oregon Office of Traffic Safety.

1. Set-up

2. Engage

3. Analyze

1. Set-up

Engage

3. Analyze

Data Center Springfield