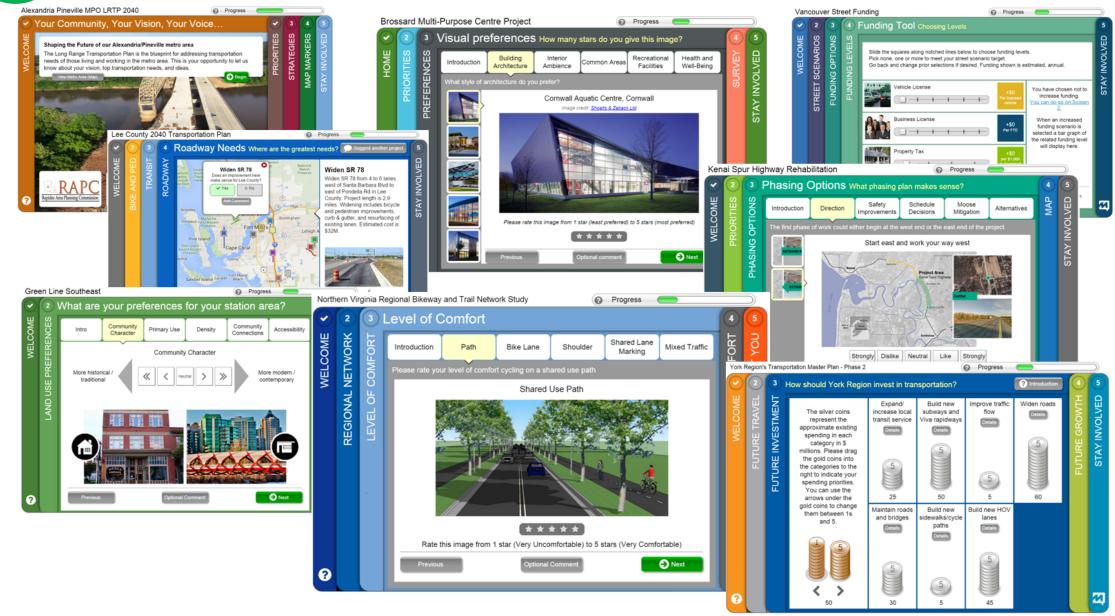

#### Springfield Corridor Project

#### Help us design the Springfield Corridor!

The Springfield Corridor Project is underway to investigate how these three routes can work together most effectively for people driving cars, taking transit, riding bicycles and walking other words. Begin

Did you know? Springfield is ranked the best county in Oregon for bicycle safety by the Oregon Office of Traffic Safety.

1. Set-up

2. Engage

3. Analyze

1. Set-up

Engage

3. Analyze

Data Center Springfield