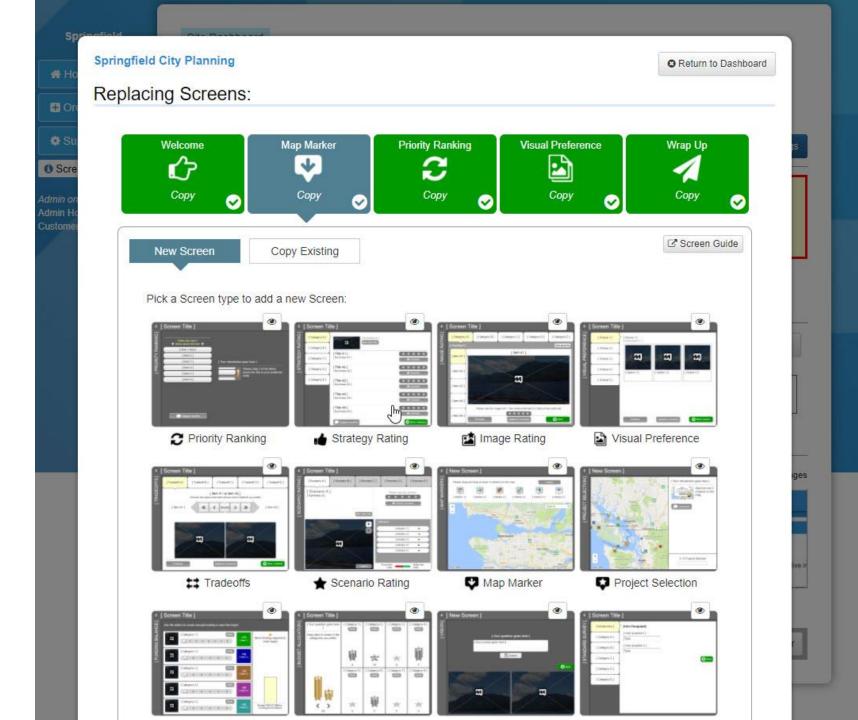

Quantity

Engage more people & a broader demographic

Quality

Collect informed & actionable input







### Are you filtering out your supporters?





# How to Maximize Participation

#### 1 Aim for a 5-minute experience

**Participants** 



MetroQuest
Engagement...optimized

Time to Complete (minutes)

2 Go multi-channel



### Make it delightful



## 4 Monitor & adjust as needed









## How to Collect Informed Input You Can Trust





### Issues with standard online surveys

- ☐ Too simplistic for planning
- Results easily challenged
- Boring



# How to Ensure Your Results Are Actionable

- ✓ Critical mass
- Diverse participation

Trustworthy input
Quantifiable results



MetroQuest

Engagement...optimized









3. Analyze









1. Set-up

2. Engage

3. Analyze















#### Editing: Intro text



Check that text fits

Approximate limit of 200 characters Enter text as space allows. Some formatting is allowed.

201 / 200 characters

Admin length override 
Show html











#### Springfield Corridor Project

#### Help us design the Springfield Corridor!

The Springfield Corridor Project is underway to investigate how these three routes can work together most effectively for people driving cars, taking transit, riding bicycles and walking other words. Begin



Did you know? Springfield is ranked the best county in Oregon for bicycle safety by the Oregon Office of Traffic Safety.



1. Set-up

2. Engage

3. Analyze











1. Set-up

Engage

3. Analyze









Data Center Springfield

# Comprehensive Test Site

← Back

https://35611102-draft.metr