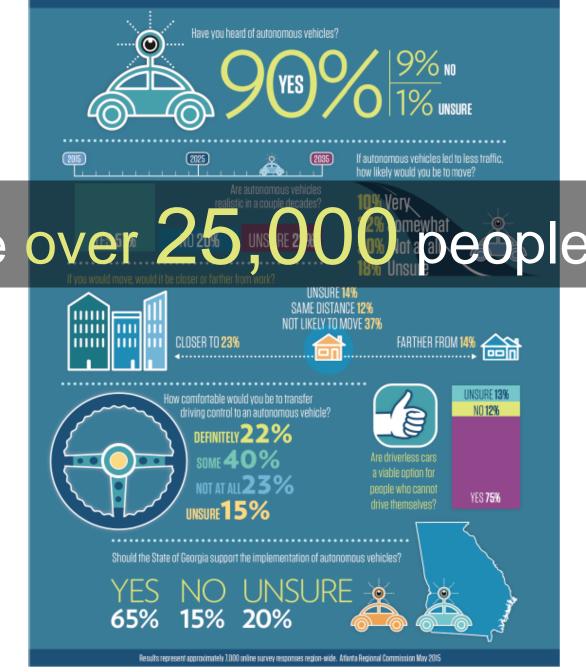

# "Our very first survey we had more than 7,000 responses from a broad demographic. That was really exciting and far more than we anticipated"

Melissa Roberts, Atlanta Regional Commission

The Region's Plan Online Survey Phase 2 Results AUTONOMOUS VEHICLES