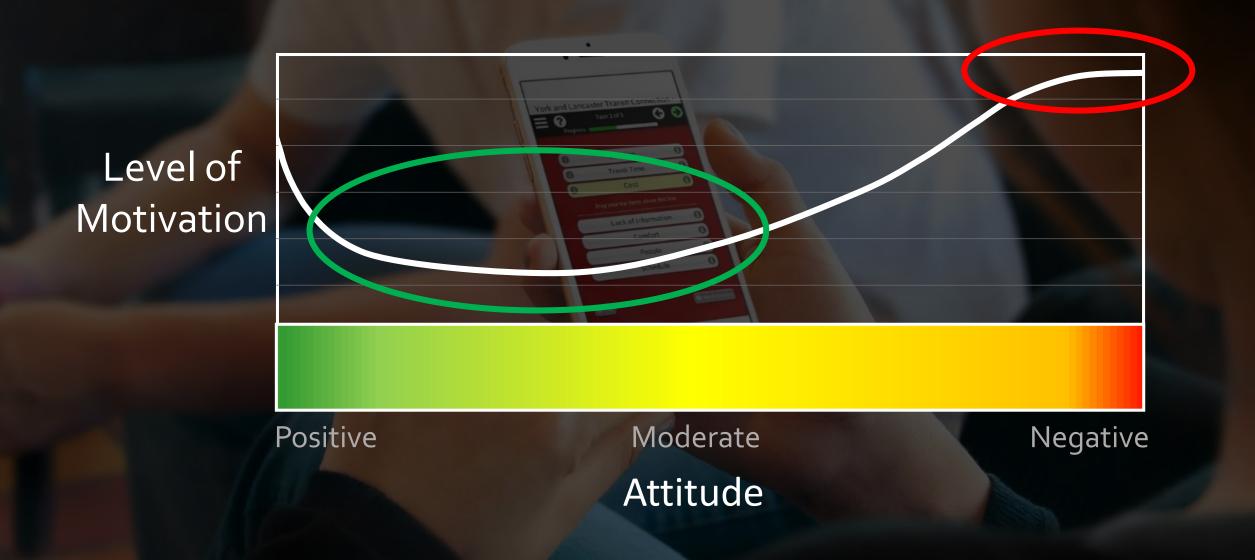

#### 1 Aim for a 5-minute experience

**Participants** 

MetroQuest
Engagement...optimized

Time to Complete (minutes)

2 Go multi-channel