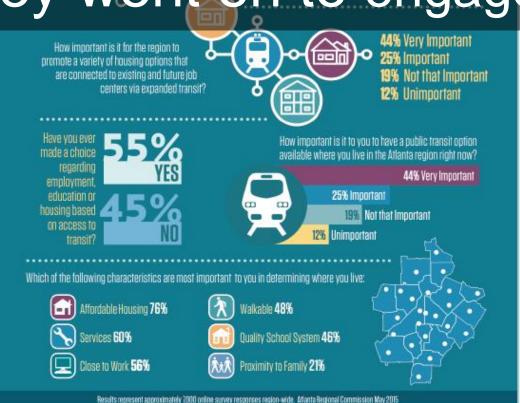

# "Our very first survey we had more than 7,000 responses from a broad demographic. That was really exciting and far more than we anticipated"

Melissa Roberts, Atlanta Regional Commission

The Region's Plan Online Survey Phase 2 Results AUTONOMOUS VEHICLES