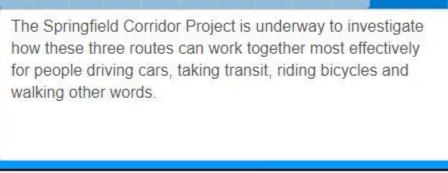

#### Help us design the Springfield Corridor!

The Springfield Corridor Project is underway to investigate how these three routes can work together most effectively for people driving cars, taking transit, riding bicycles and walking other words. Begin