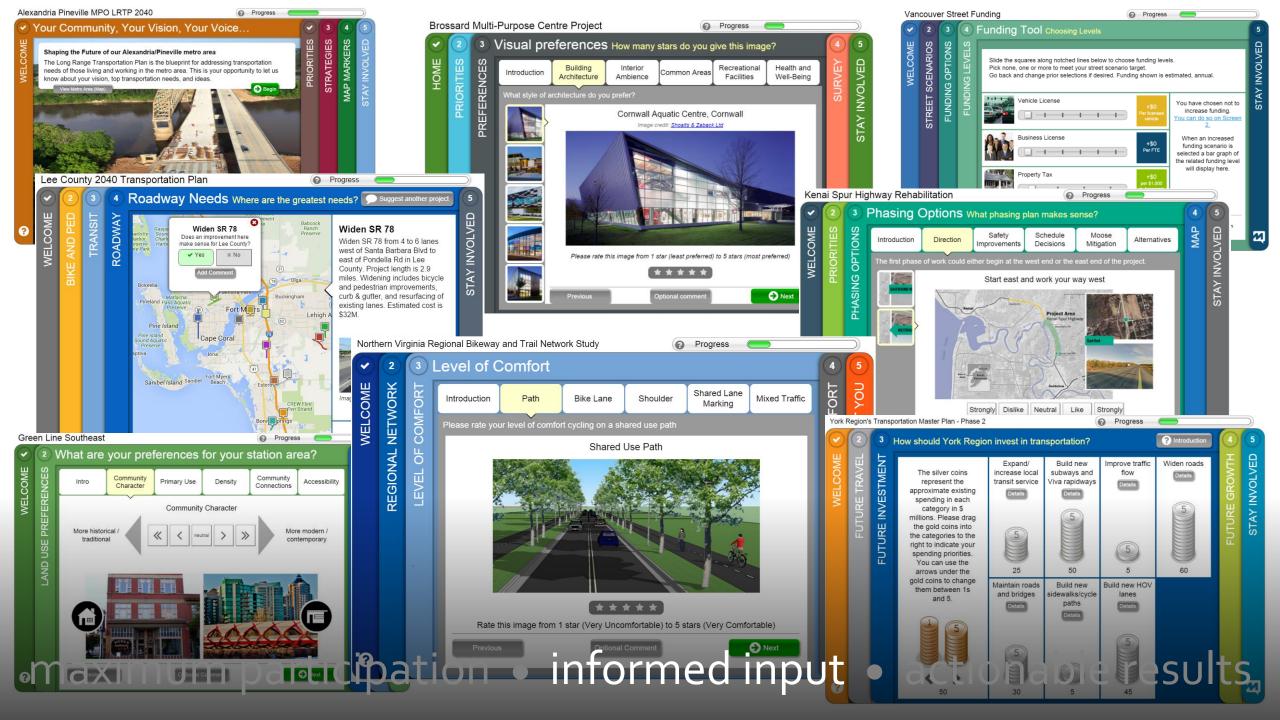

#### Springfield Corridor Project

#### Help us design the Springfield Corridor!

The Springfield Corridor Project is underway to investigate how these three routes can work together most effectively for people driving cars, taking transit, riding bicycles and walking other words. Begin

Did you know? Springfield is ranked the best county in Oregon for bicycle safety by the Oregon Office of Traffic Safety.

1. Set-up

2. Engage

3. Analyze

1. Set-up

Engage

3. Analyze

Data Center Springfield