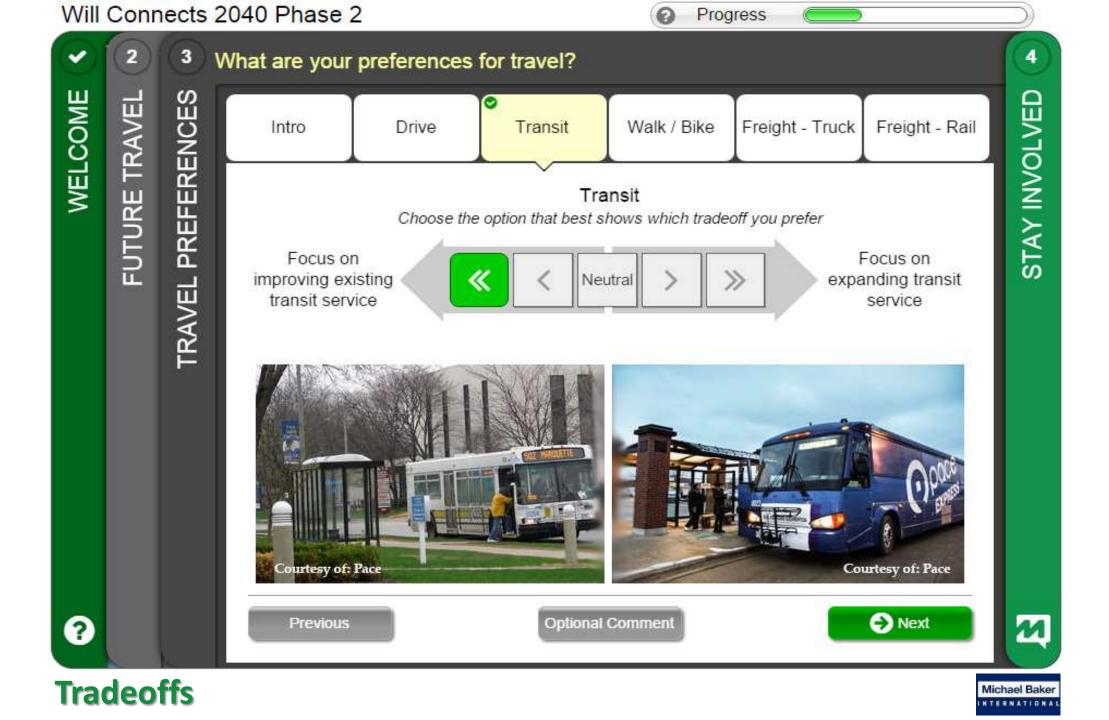

## 2 Strategy: online + face to face

Well-designed online engagement complimented by Various face to face events