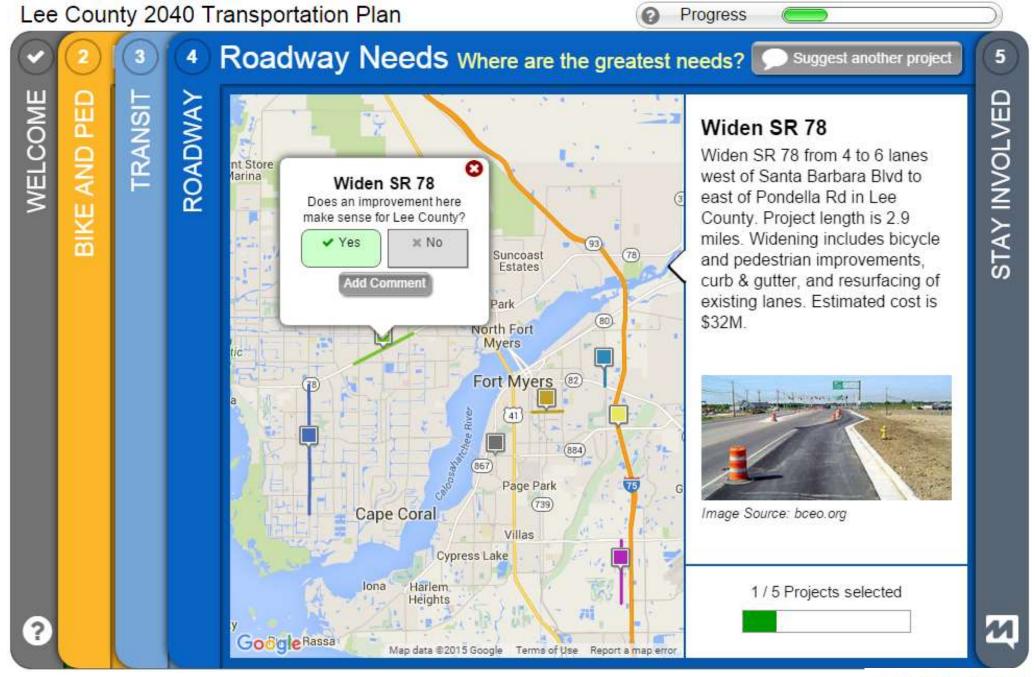

### HNTB

**Project Selection** – Lee County MPO

JACOBS

**Priority Ranking** - Sioux Falls MPO

Kimley »Horn

Cincinnati Oasis - MetroQuest

Progress:

Compare Yourself