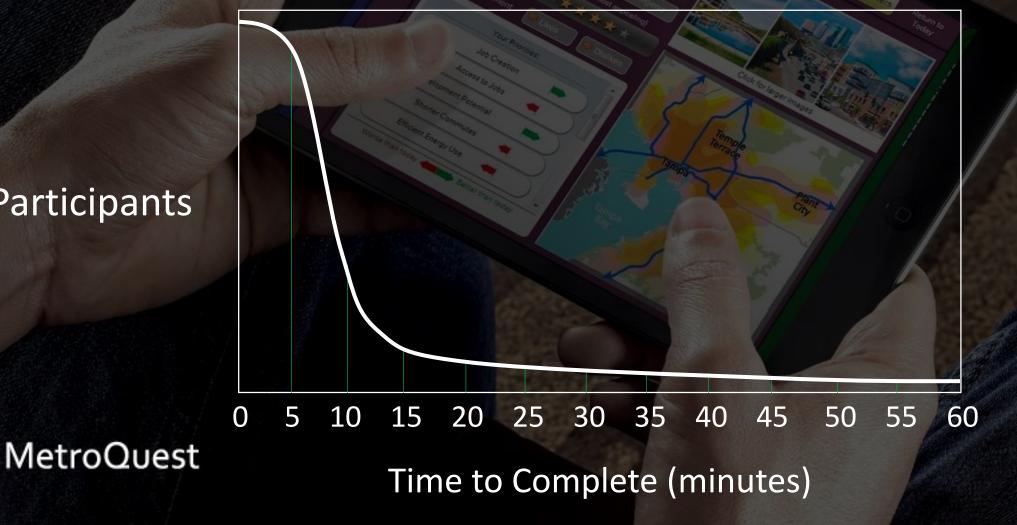

|                      |       |              |
|                                                                                                                    |                      |       |              |
| What do you dalks?                                                                                                 |                      |       |              |
|                                                                                                                    | Rose this Concept    | 2.0   | 許者           |
| What do you dalles?<br>Strategy C: New Corporate Centers (Sor ptgs ?)                                              | Rate Uni Concept     | 计位    | <u>17</u> 17 |



Participants



## **5** Keep it short – no registration











### North Florida LRTP

Progress:

0

👉 Compare Yourself

### Create Budget How would you allocate resources? 3 2 5 4 WELCOME **PRIORITIES** SOLUTIONS BUDGET **STAY INVOLVED** In this hypothetical budget, you can allocate \$30 into the categories that you would like to spend more on by dragging coins. The silver coins represent planned spending and cannot be moved. When you are done, click Finish to move on to the next task. Click Help for further instructions. **Traffic Flow** Enhance Expand Serve Elderly/ Invest in Ports CREATE Help us understand where you Safety Transit Disabled would spend more by dragging coins into the categories. \$10 \$13 \$3 \$20 \$5 Widen Roads Serve Bikes Maintain Serve Alternative Roads/ Trucking Fuel and Bu