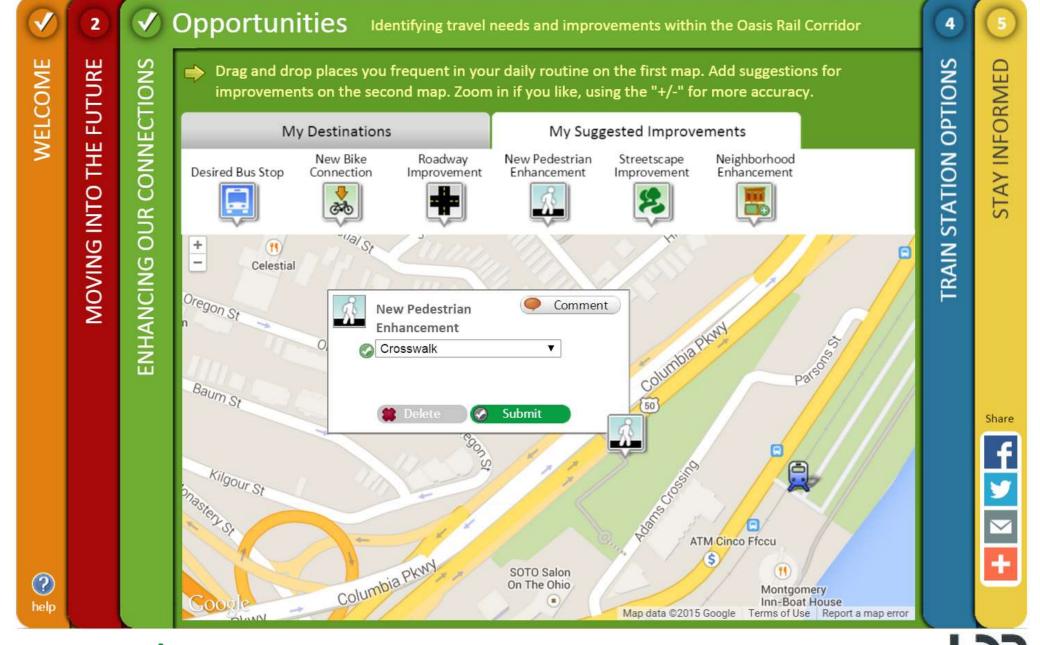

represent planned spending and cannot be moved. When you are done, click Finish to move on to the next task. Click Help for further instructions. **Traffic Flow** Enhance Expand Serve Elderly/ Invest in Ports CREATE Help us understand where you Safety Transit Disabled would spend more by dragging coins into the categories. \$10 \$13 \$3 \$20 \$5 Widen Roads Serve Bikes Maintain Serve Alternative Roads/ Trucking Fuel and Budget: \$30 Pedestrians Bridges Infrastructure Remaining: \$18 Spent: \$12 Planned: \$100 Total: \$130 Finish \$46 \$1 \$4 \$9 \$1 ? Help Reset help

**Budget Allocation** - North Florida TPO

### HNTB



**Project Selection** – Lee County MPO

JACOBS





**Priority Ranking** - Sioux Falls MPO

Kimley »Horn

Cincinnati Oasis - MetroQuest

Progress:

Compare Yourself

0



Map Markers - SW Ohio Regional Transit Authority

### Project Overview: Help us plan for San Francisco's urban watersheds!

San Francisco

Water



? he lo



Services of the San Francisco Public Utilities Commission



As part of the Sewer System Improvement Program, the San Francisco Public Utilities Commission (SFPUC) is planning infrastructure improvements in each of San Francisco's eight watersheds. These improvements may include both "grey" infrastructure such as pipes and tunnels, and "green" infrastructure such as rain gardens and permeable pavement.

The SFPUC wants your input on potential green infrastructure improvements for the Richmond, Sunset and Lake Merced Watersheds! Please take a few minutes to complete this brief survey.



🐡 Click here to begin

We want to hear from y