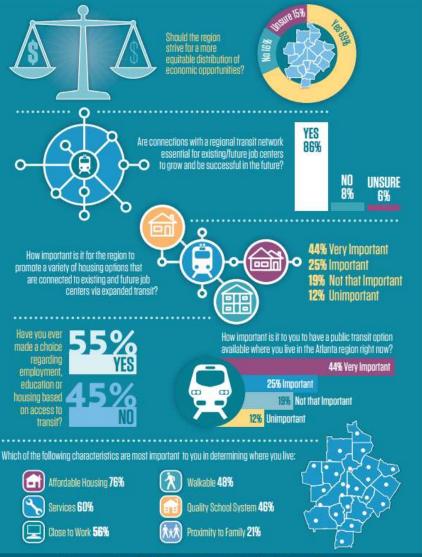

### The Region's Plan Online Survey Phase 2 Results REGIONAL JOB GROWTH & TRANSIT EXPANSION

Results represent approximately 7,000 online survey responses region-wide. Atlanta Regional Commission May 2015