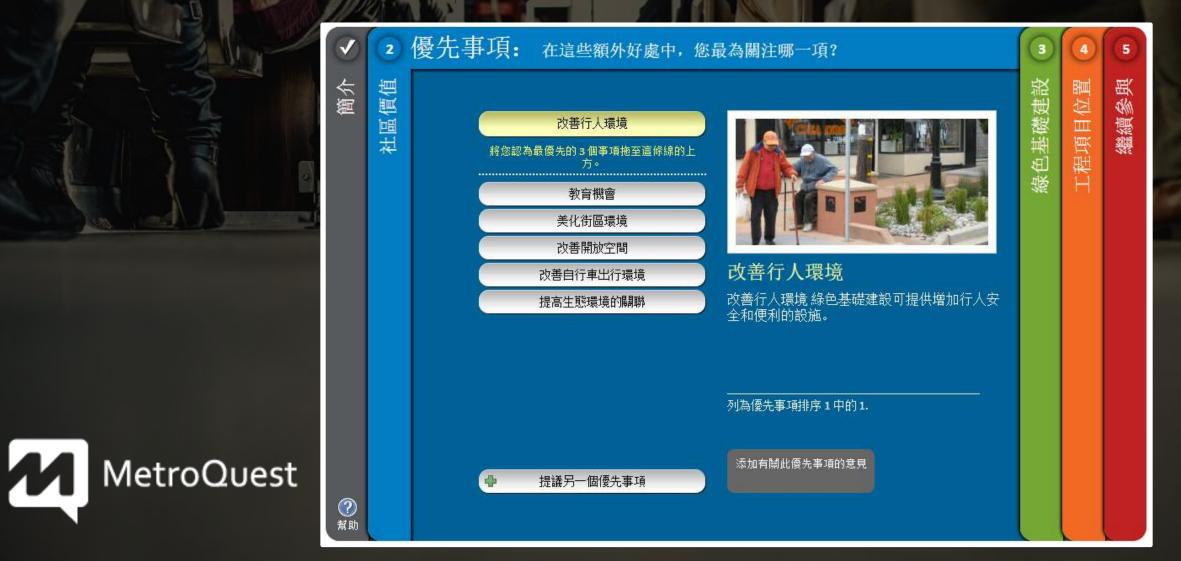

Prioridades: ¿Cuál de estos beneficios adicionales más valora?

Mejoras peatonales

de esta línea

Mejorar el Espacio Abierto

Mejoras de Bicicletas

Embellecimiento del Vecindario

Mejorar la Conectividad del Hábitat

**Oportunidades Educativas** 

Sugerir otra Prioridad

### **Mejoras Peatonales**

Las Mejoras Peatonales de infraestructura verde pueden proporcionar instalaciones que aumentan la seguridad de los peatones y su conveniencia.

Prioridad clasificados 1 de 1.

Añadir comentario acerca de esta prioridad PROYECTO SIGUE INVOLUCRADO DEL BICACIONES