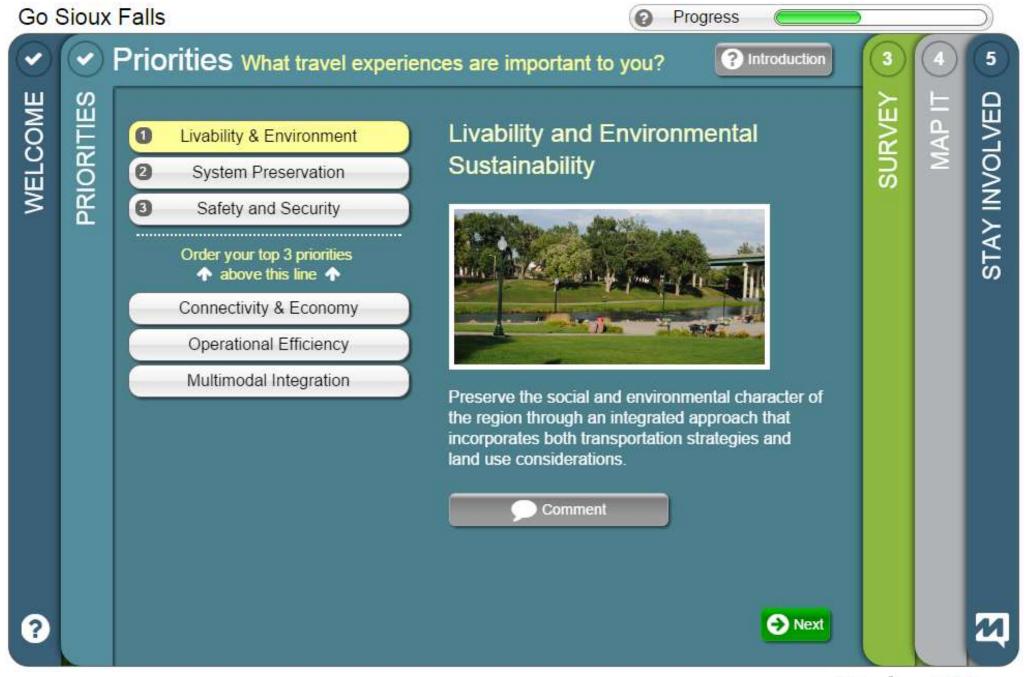

MetroQuest

Higher Priority

2 Priorities: Which of these additional benefits do you value the most?

Pedestrian Improvements
Drag your top 3 priorities above this line
Neighborhood Beautification
Educational Opportunities
Bicycle Improvements
Improve Open Space
Ped

Improve Habitat Connectivity

Suggest another Priority

### **Pedestrian Improvements**

Green infrastructure can provide facilities to increase pedestrian safety and convenience.

Priority ranked 1 of 1. Would you like to add a comment?

Add comment about this priority PROJECT LOCATIONS STAY INVOLVED