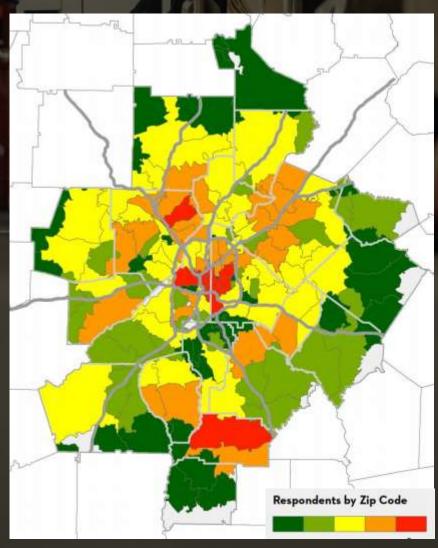

### The Region's Plan Online Survey Phase 2 Results REGIONAL JOB GROWTH & TRANSIT EXPANSION

Results represent approximately 7,000 online survey responses region-wide. Atlanta Regional Commission May 2015