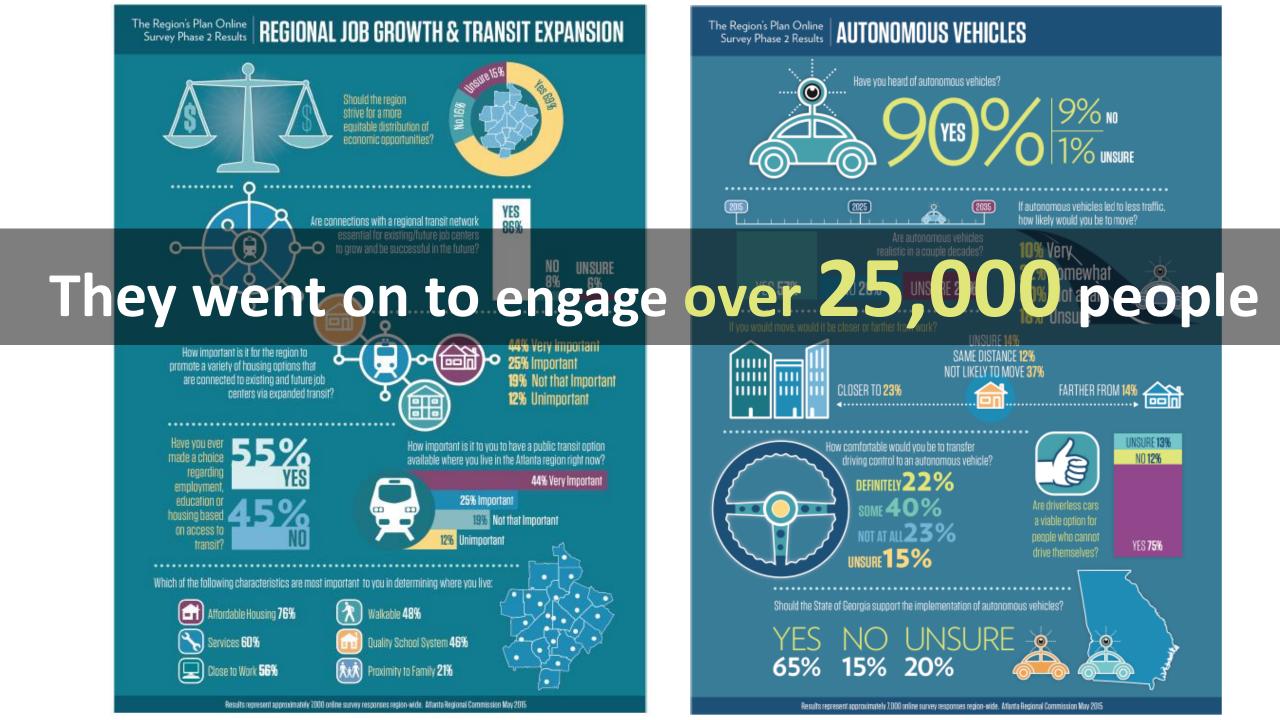

### "We increased our level of public participation by 1,900% on our very first project with MetroQuest." Jamille Robbins, NCDOT

"Our very first survey we had more than 7,000 responses from a broad demographic. That was really exciting and far more than we anticipated" Melissa Roberts, Atlanta Regional Commission