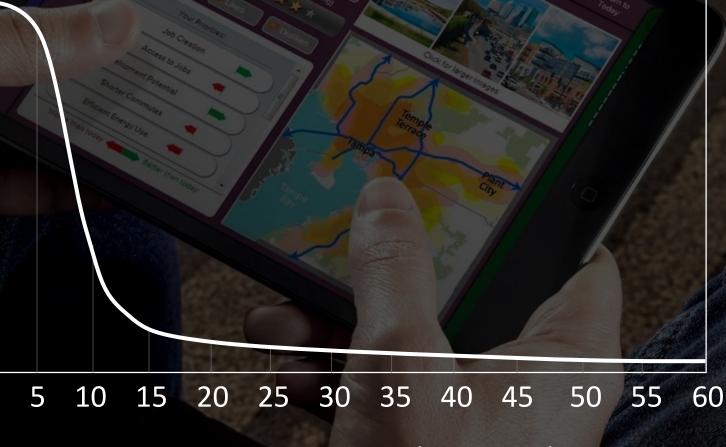

#### 1 It's optimized to take 5-minutes

#### Participants

0

Time to Complete (minutes)