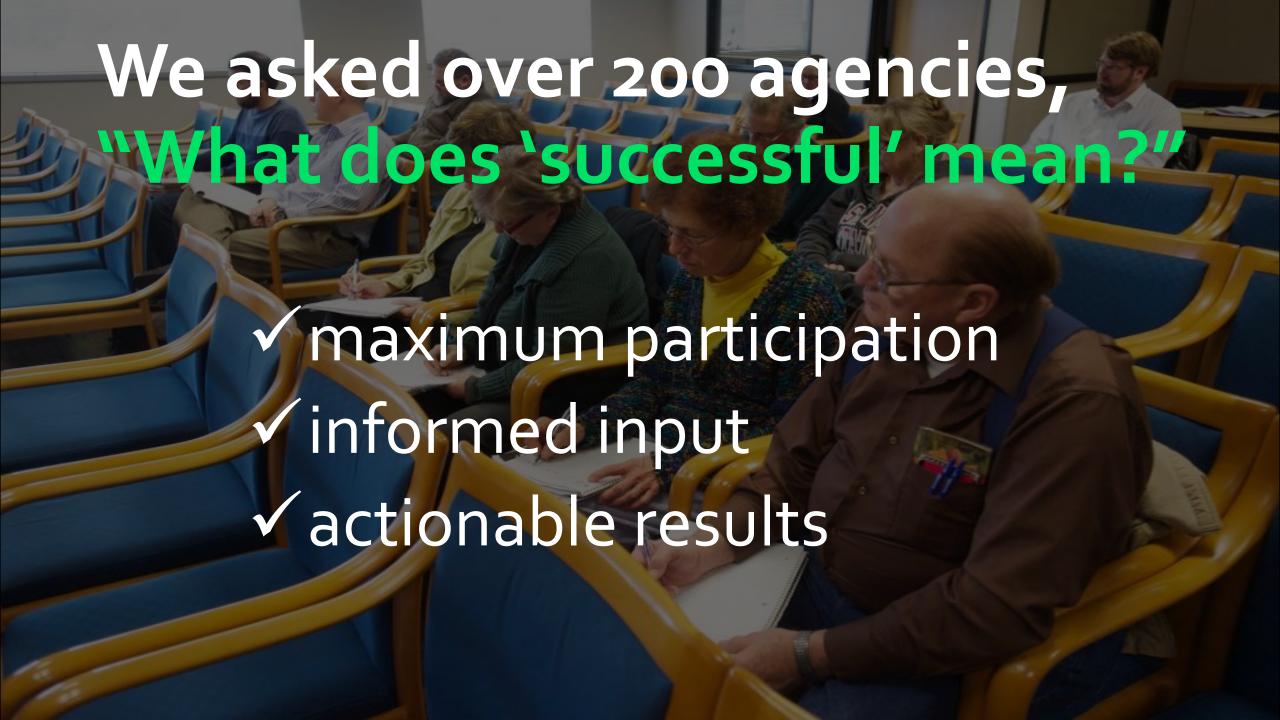

# What is the formula for Actionable Results?

- ✓ Critical mass
- Diverse participation

Trustworthy input

Quantifiable results

maximum participation • informed input • actionable results