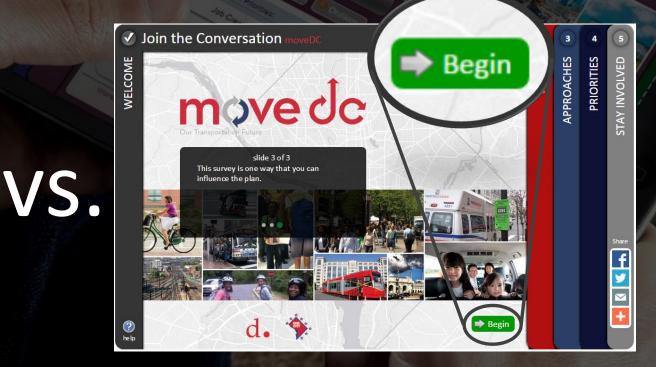

# 2 Aim for a 5-minute experience

## Do not require registration

| Create an Account Have an account? Sign in. |          |                                                                  |  |
|---------------------------------------------|----------|------------------------------------------------------------------|--|
| First Name                                  | 1        | Last Name                                                        |  |
| Email Address                               |          |                                                                  |  |
| Retype Email Add                            | ress     |                                                                  |  |
| Password                                    |          | <b>@</b>                                                         |  |
| Minimum length 5 ch                         | naracter | S.                                                               |  |
|                                             | -        | of age or older and have read,<br>se mySidewalk Terms of Use and |  |
|                                             | Regi     | ster                                                             |  |