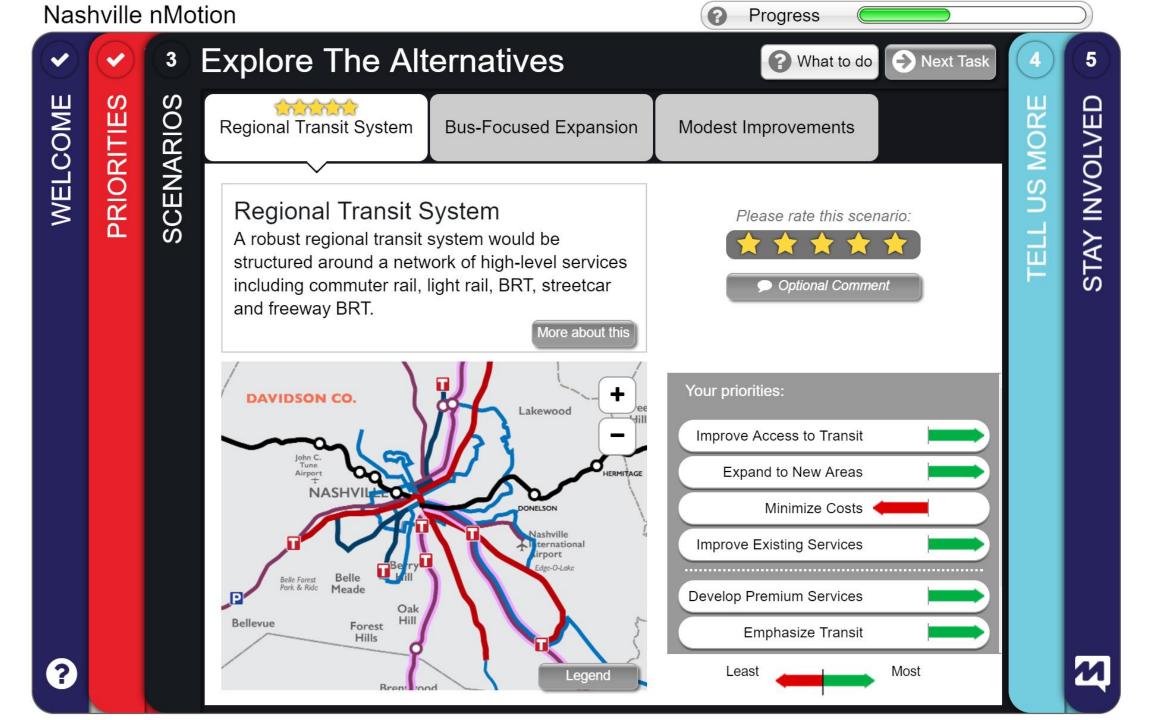

|          |                                                                  |  |
| Retype Email Add                            | ress     |                                                                  |  |
| Password                                    |          | <b>@</b>                                                         |  |
| Minimum length 5 ch                         | naracter | S.                                                               |  |
|                                             | -        | of age or older and have read,<br>se mySidewalk Terms of Use and |  |
|                                             | Regi     | ster                                                             |  |



=10x

# 4) Offer many ways to engage





































# What is the formula for Actionable Results?

- ✓ Critical mass
- Diverse participation

Trustworthy input

Quantifiable results

maximum participation • informed input • actionable results



### COST EFFECTIVENESS (\$ PER PERSON)

| Source                 | Cost per person |
|------------------------|-----------------|
| Events                 | \$47            |
| Focus group            | \$43            |
| Lounges                | \$19            |
| Community Conversation | \$10            |
| Textizen               | \$9             |
| MySidewalk             | \$8             |
| MetroQuest             | \$3             |



#### MetroQuest is Used Across the Canada



























**TORONTO** 















#### MetroQuest is Used Across the US