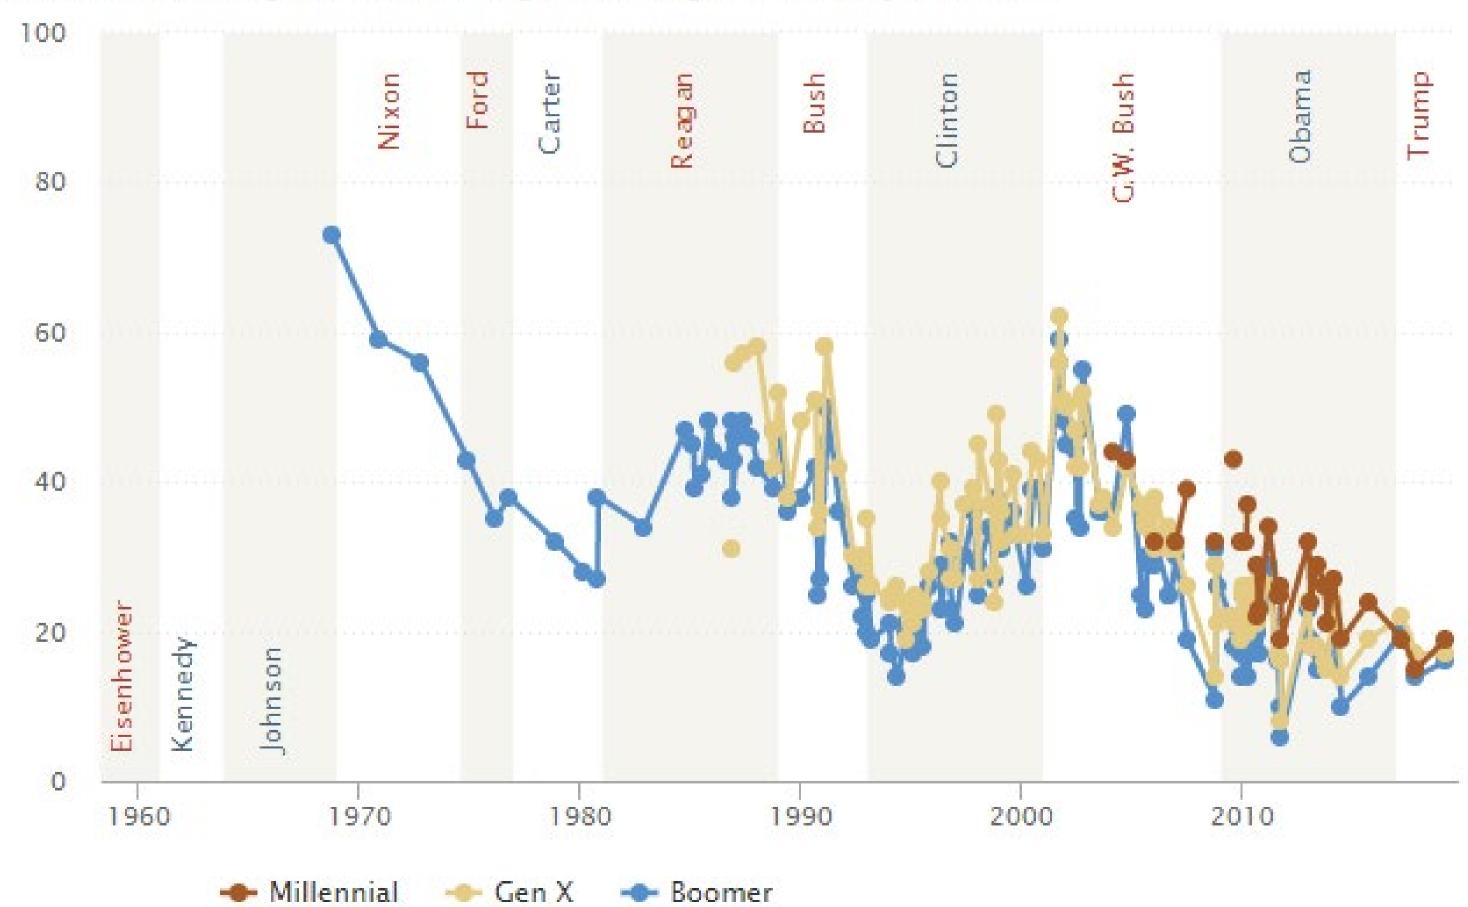

# Trust in government is low

% who trust the govt in Washington always or most of the time