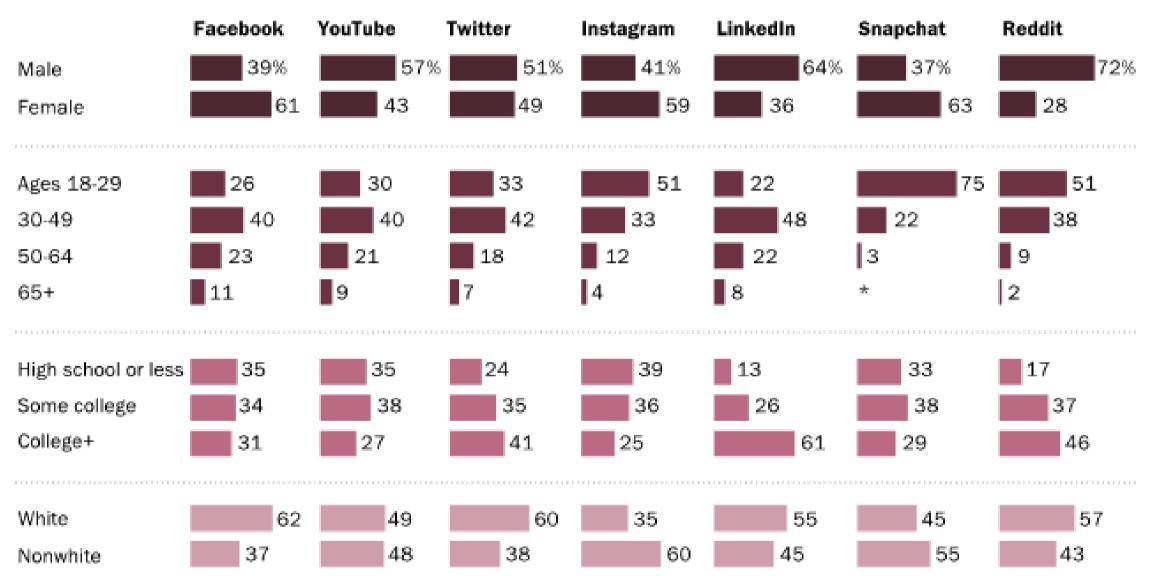

#### Target with social media ...

#### Profiles of social media news consumers

% of each social media site's news consumers who are ...

Note: Tumblr and WhatsApp not shown. Nonwhite includes all racial and ethnic groups, except non-Hispanic white. Source: Survey conducted July 30-Aug. 12, 2018.

#### PEW RESEARCH CENTER

<sup>&</sup>quot;News Use Across Social Media Platforms 2018"