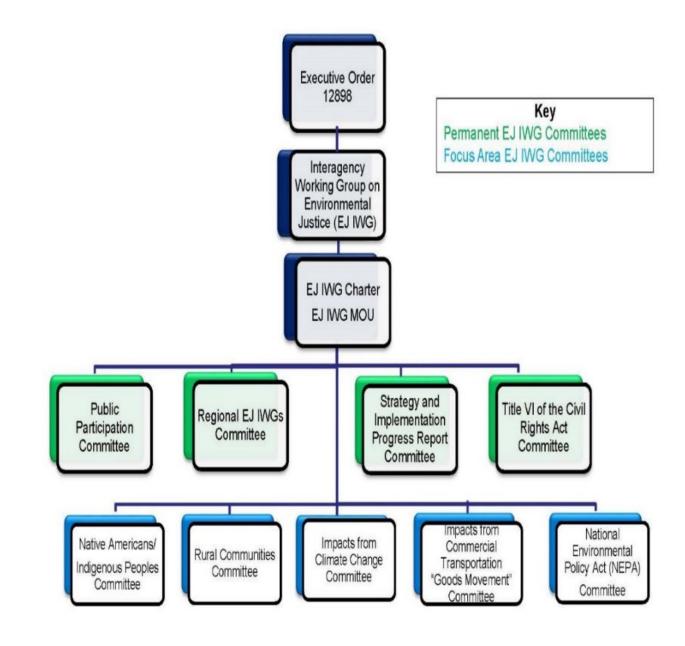

# **Executive Order 12898 (Continued)**

- The Order also called for the establishment of a Federal Interagency Working Group on Environmental Justice (known as the EJ IWG).
- EPA was designated as the lead coordinator and the EPA administrator also chairs the EJ IWG.

## Memorandum of Understanding

- To expand upon its commitment to EJ, on August 4, 2011, 17 Federal Cabinet level officials in signing a Memorandum of Understanding on Environmental Justice (MOU).
- The MOU advances federal agencies responsibilities under EO 12898. Specific areas of focus include: National Environmental Policy Act (NEPA) and Title VI of the Civil Rights Act of 1964, and Goods Movement - transportation of foods/products.

# Relationship between NEPA and the Federal Interagency Working Group on Environmental Justice

EJ IWG Governance Structure 2016 - 2018

- Charter & MOU (2011)
- NEPA Committee Purpose:
  - ✓ Improve effective, efficient and consistent consideration of EJ in the NEPA process
  - ✓ Share promising practices/lessons learned developed by federal government NEPA practitioners
  - ✓ Provide cross agency training on EJ and NEPA