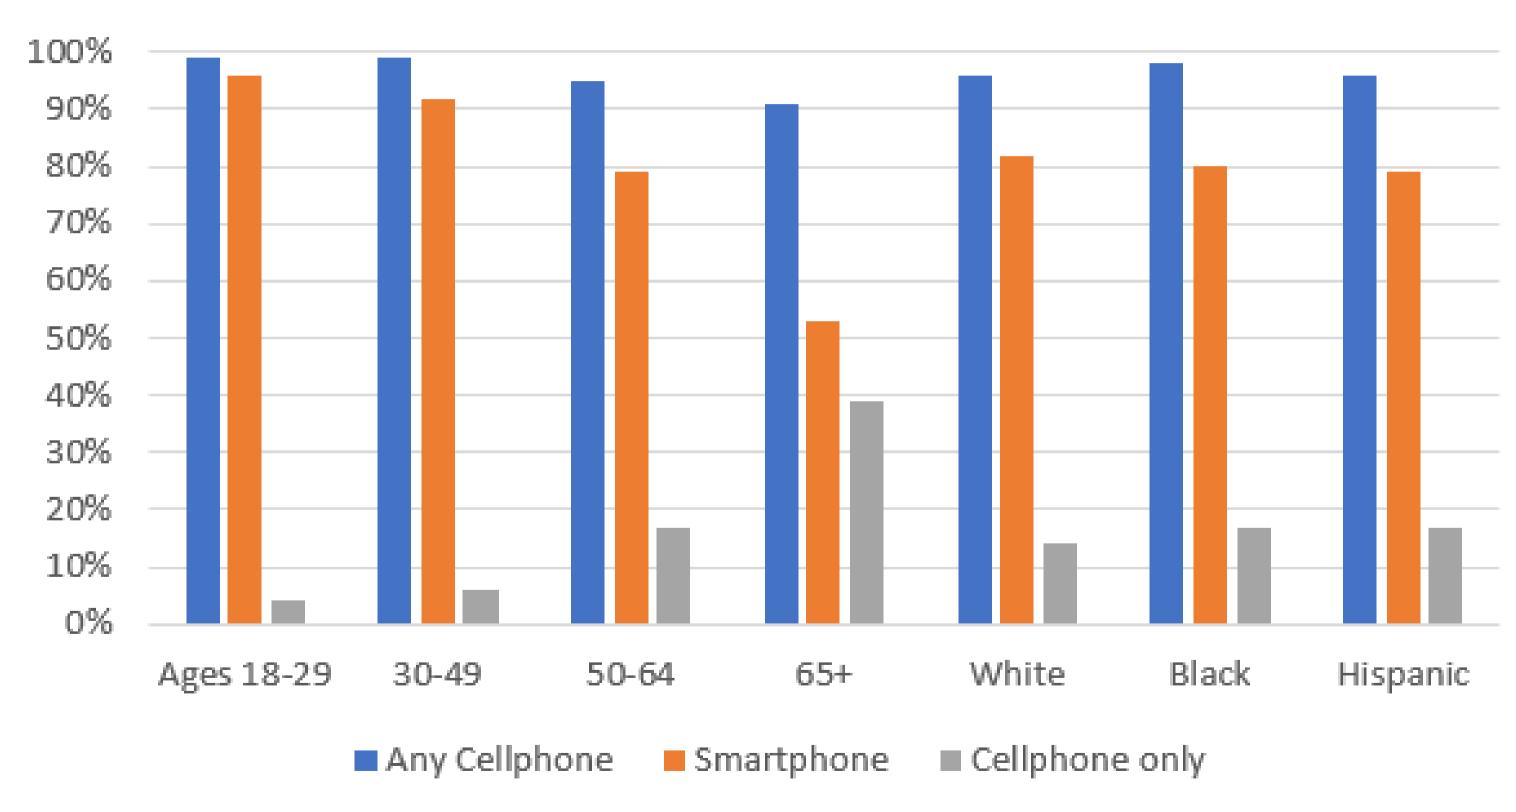

#### ... across all demographics

#### % of U.S. adults who own mobile devices

Source: Survey conducted Jan. 8 to Feb. 7, 2019.