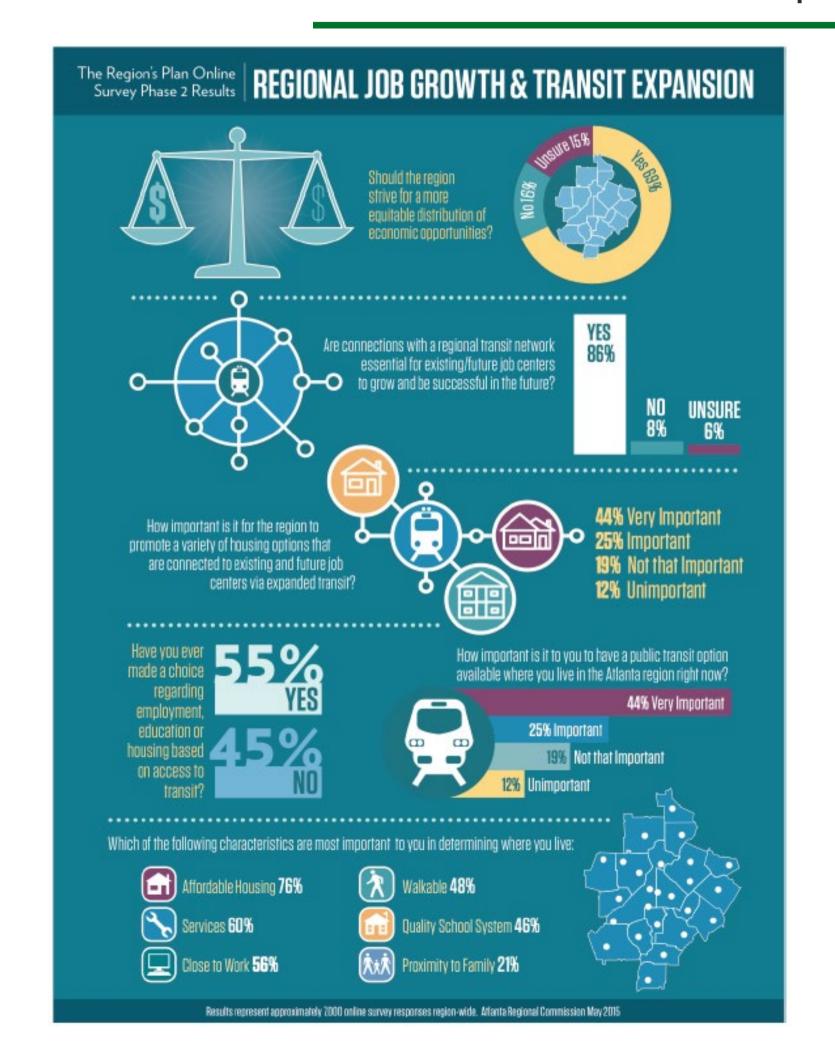

Survey conducted July 30-Aug. 12, 2018.

#### PEW RESEARCH CENTER

<sup>&</sup>quot;News Use Across Social Media Platforms 2018"

#### Partner to go-to-them online



#### Use these 12 promotional tools

# 12 Ways to Promote Your Online Survey Like a Pro

- 12 proven promotional strategies
- 70+ tips & tricks
- Real-world examples

We will email you a PDF copy!





Easy offline options

#### No tech options: paper, phone, etc...

Page 3 of 14

#### Speed vs Access

Choose the option that best shows which tradeoff you prefer

Fewer stops for a faster trip on the bus



More stops for a shorter walk to and from the bus









1. Great online engagement experience

2. Targeted promotions

3. Easy offline options

## In the end, mine your results ...



#### Close the loop to build trust







#### Questions?









Denise Freeman

Department

of Energy

Elizabeth Poole
Environmental
Protection Agency

Carolyn Nelson, PE
Federal Highway
Administration

Dave Biggs MetroQuest