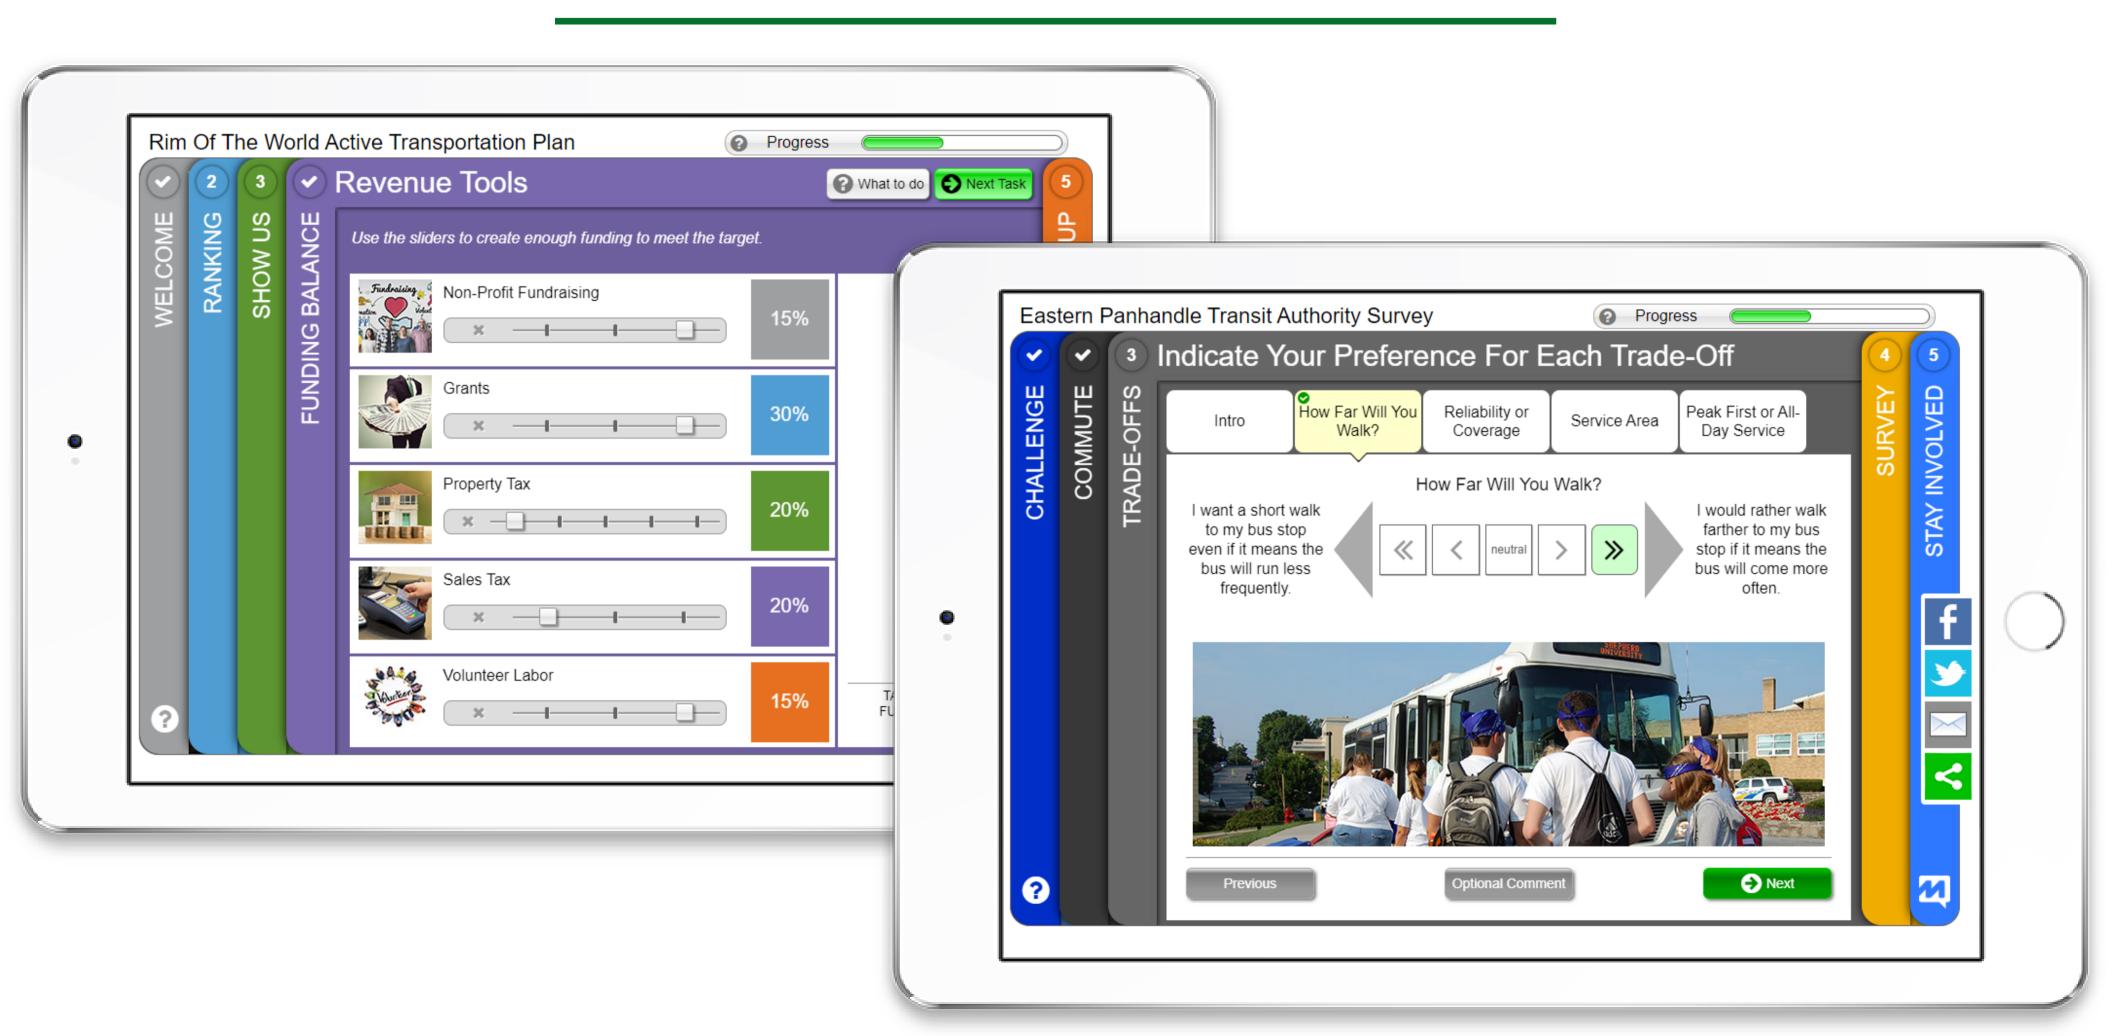

#### Make it fun and sharable

#### ... and think mobile

### Gamify "in a manner designed to inform"

#### Build appreciation for trade-offs

#### Speed vs Access

Choose the option that best shows which tradeoff you prefer

Fewer stops for a faster trip on the bus

More stops for a shorter walk to and from the bus

1. Great online engagement experience