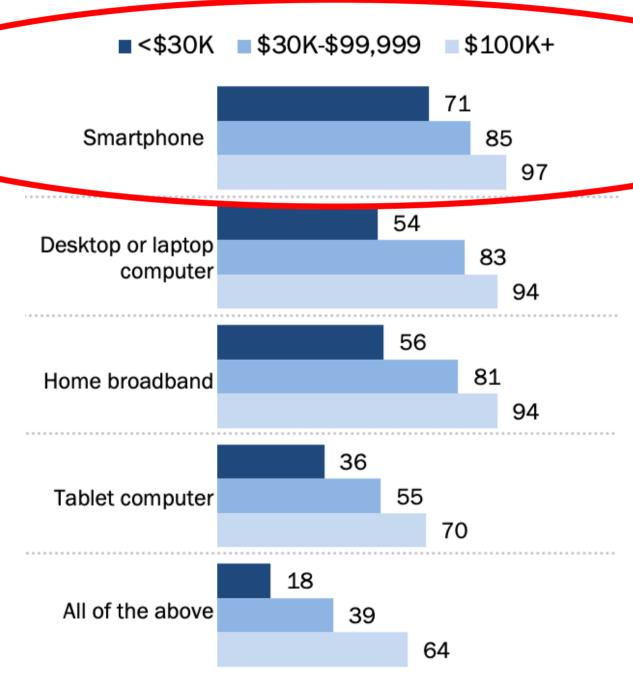

#### ...to reach all income groups

## Lower-income Americans have lower levels of technology adoption

% of U.S. adults who say they have the following ...

Note: Respondents who did not give an answer are not shown. Source: Survey conducted Jan. 8-Feb. 7, 2019.