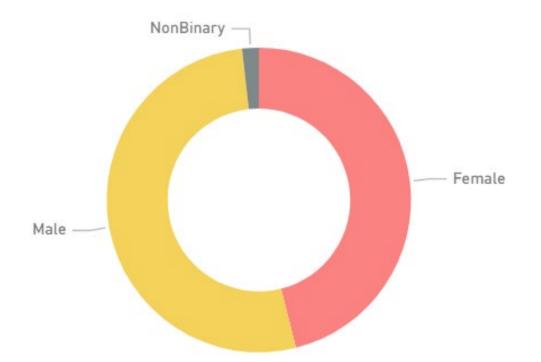

|                  |             |              |   |                 | D                    | esi                       |                      |                          |                     |                      |         |



- ✓ Keep it short, easy, mobile friendly and sharable
- ✓ Focus on questions that impact decisions
- ✓ Use clear & concise text/more visuals
- ✓ Build in education about constraints, trade-offs, options
- ✓ Be flexible and responsive



## The finished products!









- ✓ Create an audience-based comms strategy
- ✓ Tailor promotions to each audience
- ✓ Monitor demographics and retarget
- Leverage social media promotion platforms
- ✓ Partner with media/community groups/leaders



#### All income levels



#### All ethnicities



## All ages







## All zip codes



### Facebook Targeting





#### Share Kits





## Use these 12 promotional tools

# 12 Ways to Promote Your Online Survey Like a Pro

- 12 proven promotional strategies
- 70+ tips & tricks
- Real-world examples

We will email you a PDF copy!





- ✓ Paper surveys, post cards, inserts
- ✓ Telephone survey & comment lines
- ✓ Office hours
- ✓ Kiosks, iPads, Libraries
- ✓ Text reader-friendly survey option



#### Low or No-Tech Alternatives





#### 지도표식들: 도착지

귀하가 자주 가시는 도착지 및 귀하의 의견을 제공해 주십시오. 최소 세(3)개를 적어주십



어디에 거주 하십시까? (i.e. Wilshire Blvd and Western Ave)



#### 어디서 일하세요?

나니세요?

언제 주로 이동을 하십니까? 주로 어떻게 이동을 하십니까? □ 운전혼자 □ 칼풀/밴풀 □ 버스

#### COMPENSACIONES: CUALIDADES DEL SERVICIO

Ayúdenos a comprender sus prioridades para las mejoras del sistema. Marque la o