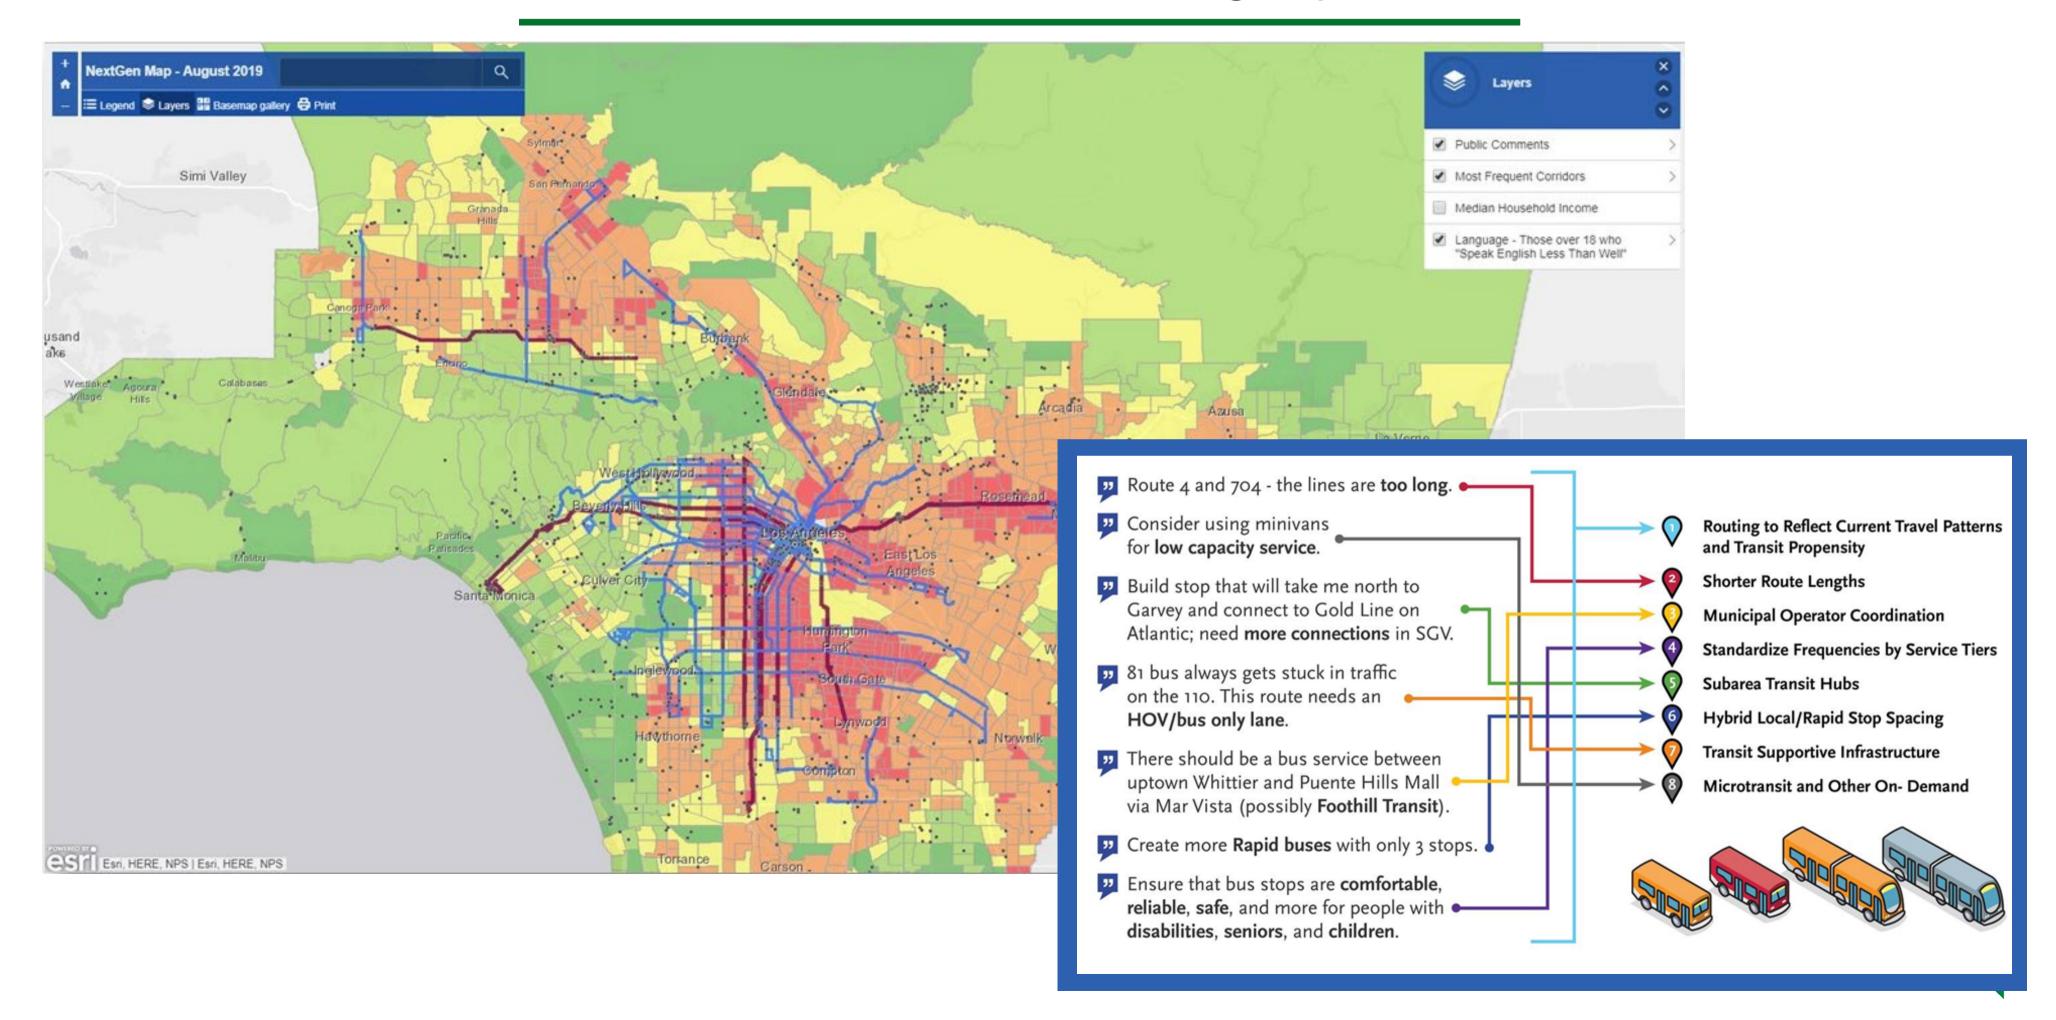

#### Low or No-Tech Alternatives





#### 지도표식들: 도착지

귀하가 자주 가시는 도착지 및 귀하의 의견을 제공해 주십시오. 최소 세(3)개를 적어주십



어디에 거주 하십시까? (i.e. Wilshire Blvd and Western Ave)



#### 어디서 일하세요?

나니세요?

언제 주로 이동을 하십니까? 주로 어떻게 이동을 하십니까? □ 운전혼자 □ 칼풀/밴풀 □ 버스

#### COMPENSACIONES: CUALIDADES DEL SERVICIO

Ayúdenos a comprender sus prioridades para las mejoras del sistema. Marque la opción que mejor muestra qué compensación prefiere.



## Velocidad vs Acceso







|동을 하십니까? 주중



























Cobertura del Sistema vs Rutas Directas







- ✓ Subset responses by demographic group
- ✓ Weight responses based on actual demographics
- ✓ Arm staff and political leaders with results
- Create compelling summary infographics
- ✓ Circle back with public to build trust



## Share results with infographics





#### Questions?



Melissa Holguin
Senior Project Manager
Arellano Associates



Dave Biggs
Chief Engagement Officer
MetroQuest