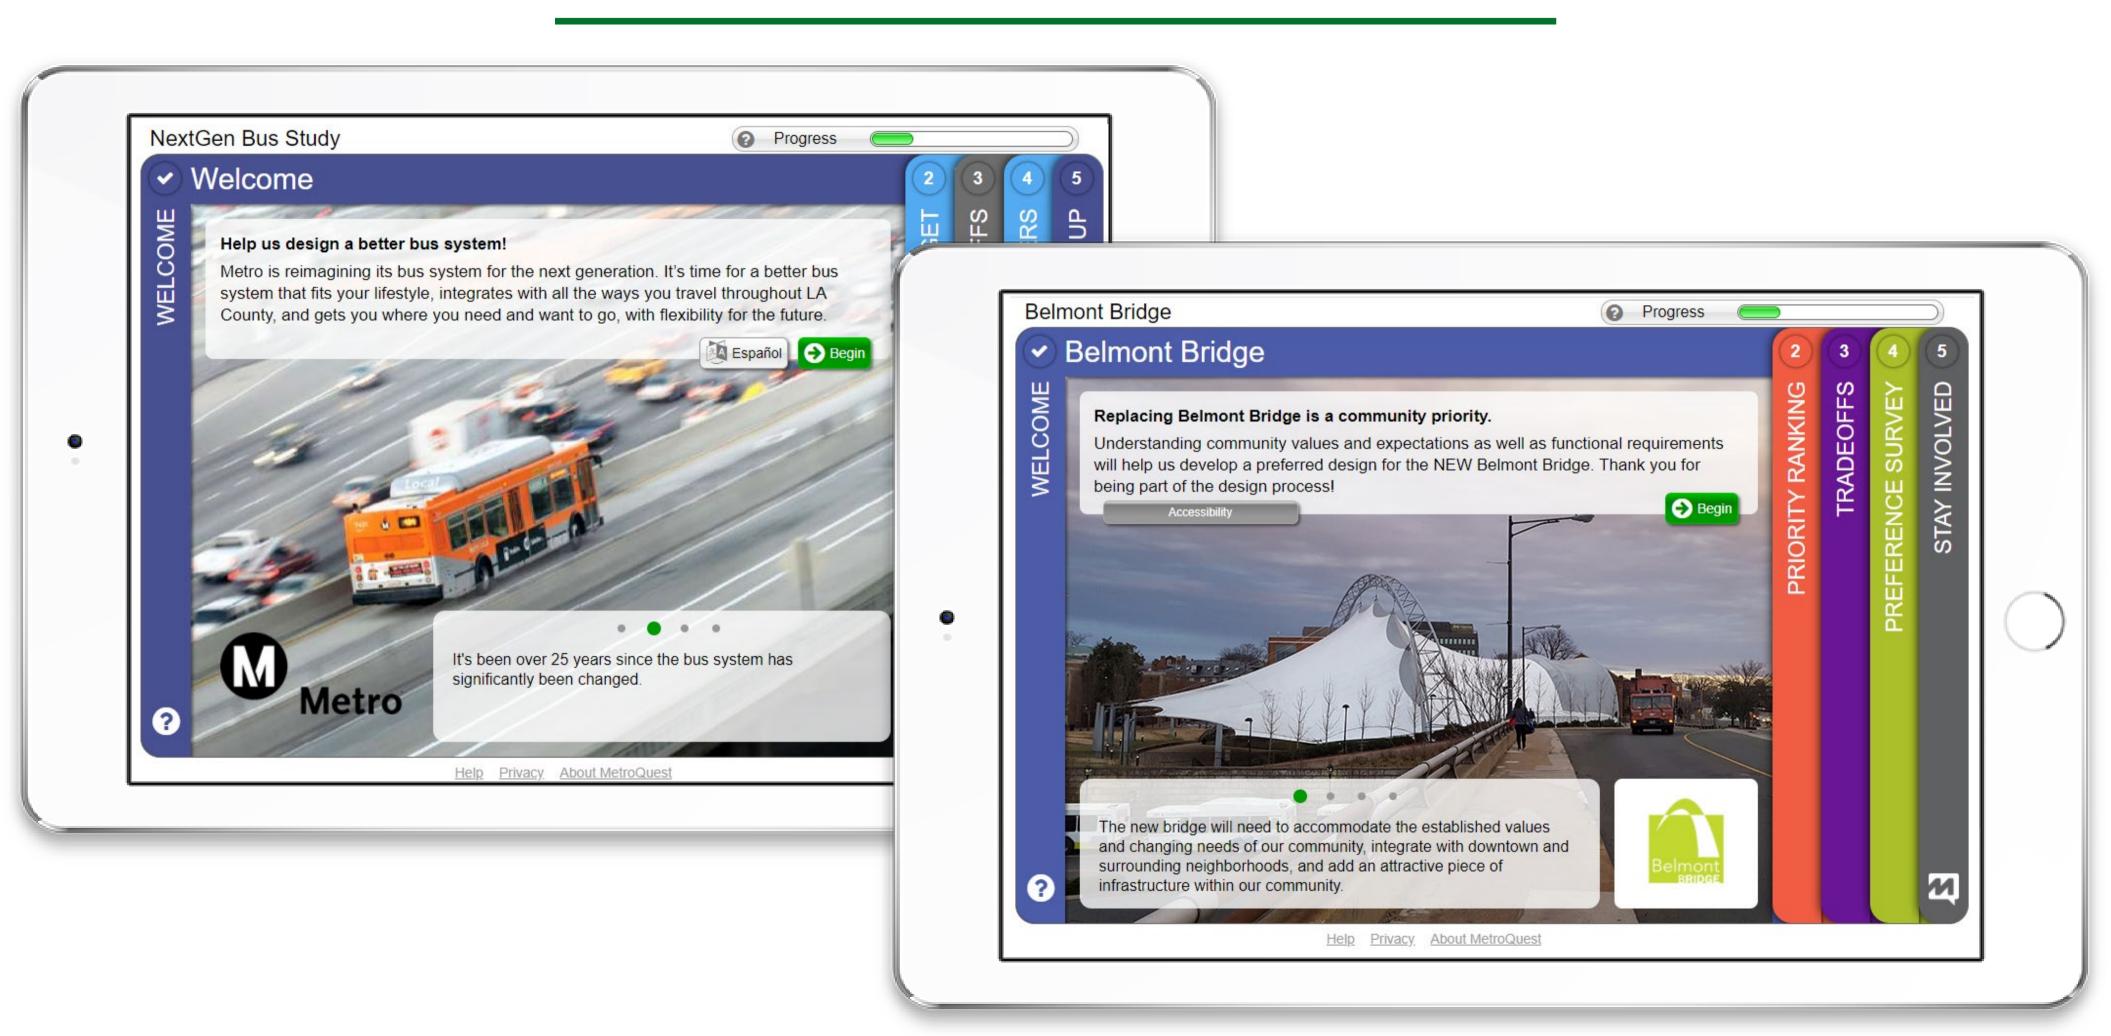

- ✓ Keep it short, easy, mobile friendly and sharable
- ✓ Focus on questions that impact decisions
- ✓ Use clear & concise text/more visuals
- ✓ Build in education about constraints, trade-offs, options
- ✓ Be flexible and responsive

## The finished products!

- ✓ Create an audience-based comms strategy
- ✓ Tailor promotions to each audience
- ✓ Monitor demographics and retarget
- Leverage social media promotion platforms
- ✓ Partner with media/community groups/leaders