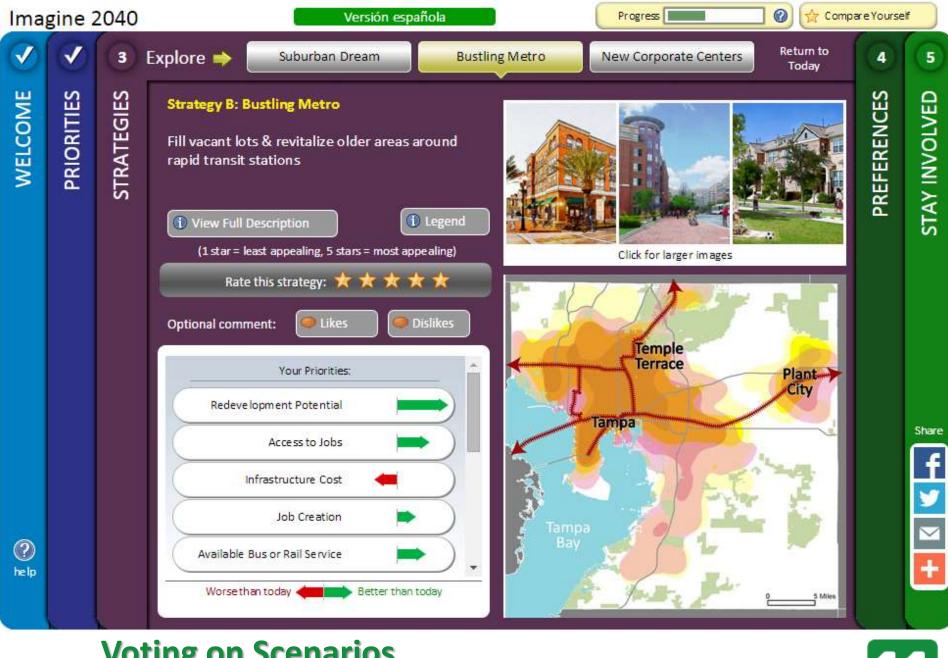

#### **Voting on Scenarios**

Hillsborough MPO with Jacobs

**Evaluating Trade-offs** 