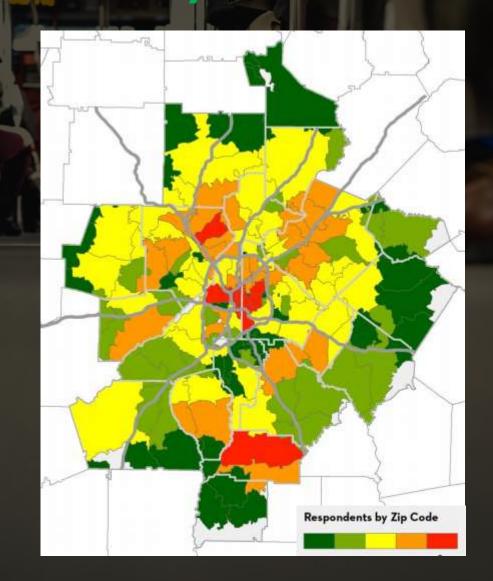

Proximity to Family 21%

Results represent approximately 7,000 online survey responses region-wide. Atlanta Regional Commission May 2015