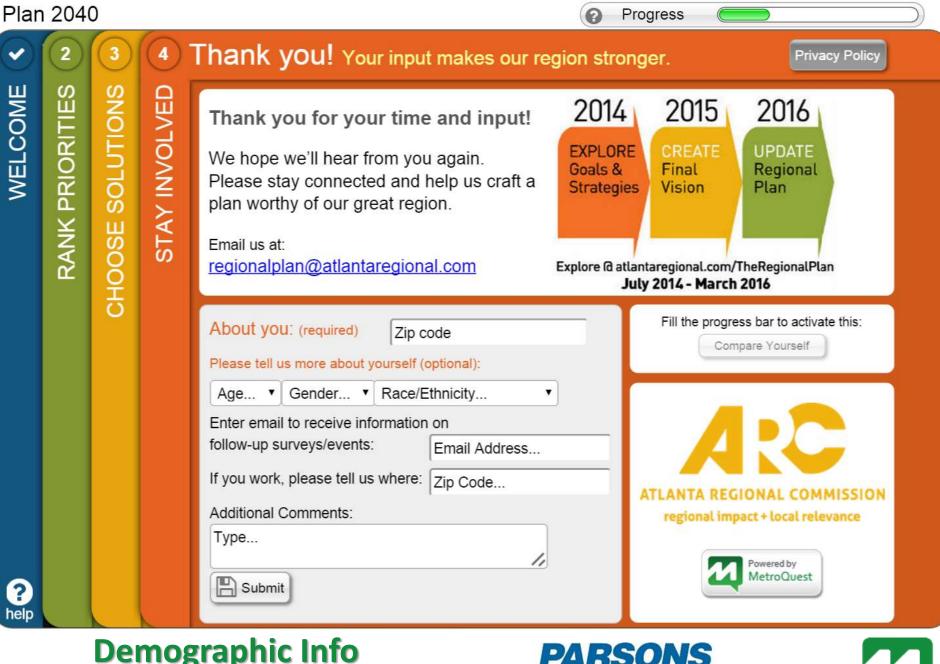

善計劃的一部分,舊金山水利局 (SFPUC) 正在規劃針對舊金山八個水域中的每一個分別進行基礎建設改善。 這些改善包括諸如管道和隧道的「灰色」基礎建設,也包括諸如雨水園藝和滲水性的鋪裝地面的「綠色」基礎建設。

舊金山水利局 (SFPUC) 需要您對通道水域 (Islais 溪, Sunnydale 及優勝美地分水嶺) 的綠色基礎建設改善提供建議! 請花幾分鐘的時間填寫這份簡明調查表。

English

En Español

➡ 請點擊此處開始

我們希望得到您的意見! 請參加此快速調查並告訴我們您在以下方面的想法和偏好:

- · 綠色基礎建設的好處
- 綠色基礎建設工程項目類型
- 通道水域 (Islais 溪, Sunnydale 及優勝美地分水 嶺) 內潛在工程項目位置。





SF Water with Parsons/AECOM







# **6 Integrate Educational Content**

- Educate before collecting input
- Help people understand trade-offs





Sioux Falls MPO with Kimley-Horn







#### **Rating Strategies**

Metro (WMATA) with AECOM







#### **Voting on Scenarios**

Hillsborough MPO with Jacobs







**Evaluating Trade-offs** 



# 7 Analyze Data Early & React

- Monitor participation
- Adjust your engagement process mid-stream





#### **Demographic Info**

ARC with WSP/Parsons Brinckerhoff

**PARSONS** 



## **Analyze Data Early & React**





## Analyze Data Early & React

| Demographics