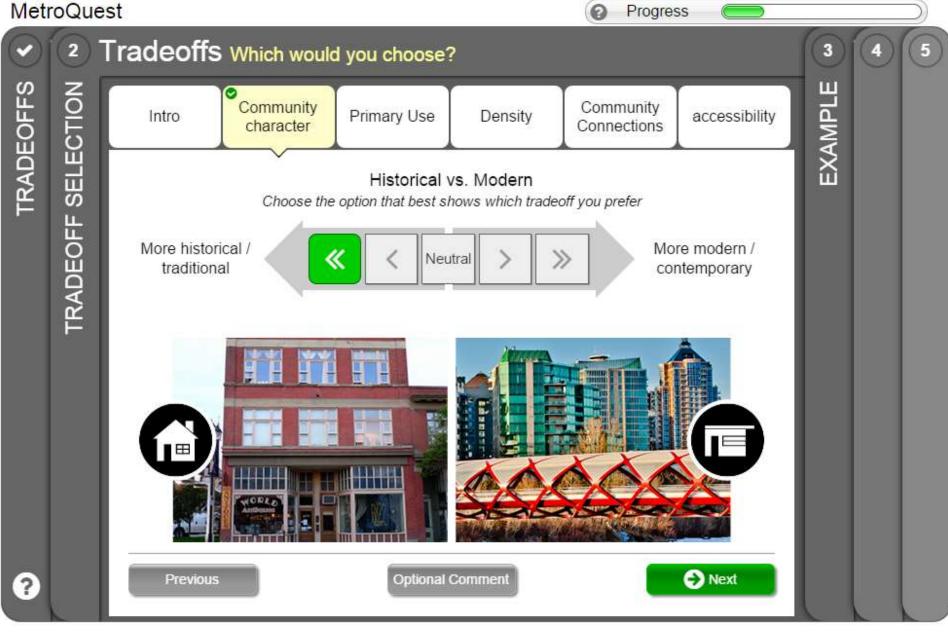

#### **Voting on Scenarios**

Hillsborough MPO with Jacobs

**Evaluating Trade-offs** 