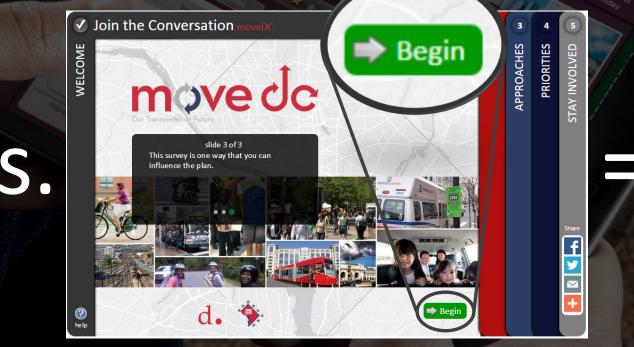

#### How would you shape the future of Abbotsford?

Abbotsforward is the City of Abbotsford's initiative to update our Official Community Plan (OCP). This opportunity to guide decision-making about growth and development in Abbotsford comes along once a generation. The OCP influences everything from where you live and how you get around, to where you work, play, shop, learn, connect with people, and more.

> Have your say and help shape your city!

Shape your city Click here to begin

abbotsfwd

| Abbotsforward                          |            |                | Progress                                                                                                                                                                                                                                                                                                                                                                 |                                                               |
|----------------------------------------|------------|----------------|--------------------------------------------------------------------------------------------------------------------------------------------------------------------------------------------------------------------------------------------------------------------------------------------------------------------------------------------------------------------------|---------------------------------------------------------------|
| 2                                      | 3          | 4              | Stay Involved                                                                                                                                                                                                                                                                                                                                                            |                                                               |
| WELCOME TO ABBOTSFORWARD<br>PRIORITIES | APPROACHES | SPECIAL PLACES | Please tell us a little about<br>be eligible to win a tablet.<br>Age: Gender.<br>Select Select •<br>Language spoken at home<br>( <i>Click all that apply</i> )<br>English French<br>German Hindi<br>My relationship to Abbotsford<br>( <i>Click all that apply</i> )<br>I live here I work here<br>I own a business here<br>I study here None of<br>Postal code:<br>Type | <ul> <li>Punjabi</li> <li>Other</li> <li>the above</li> </ul> |
| ?                                      |            |                | Submit                                                                                                                                                                                                                                                                                                                                                                   | @abbotsforward @ www.abbotsforward.ca                         |