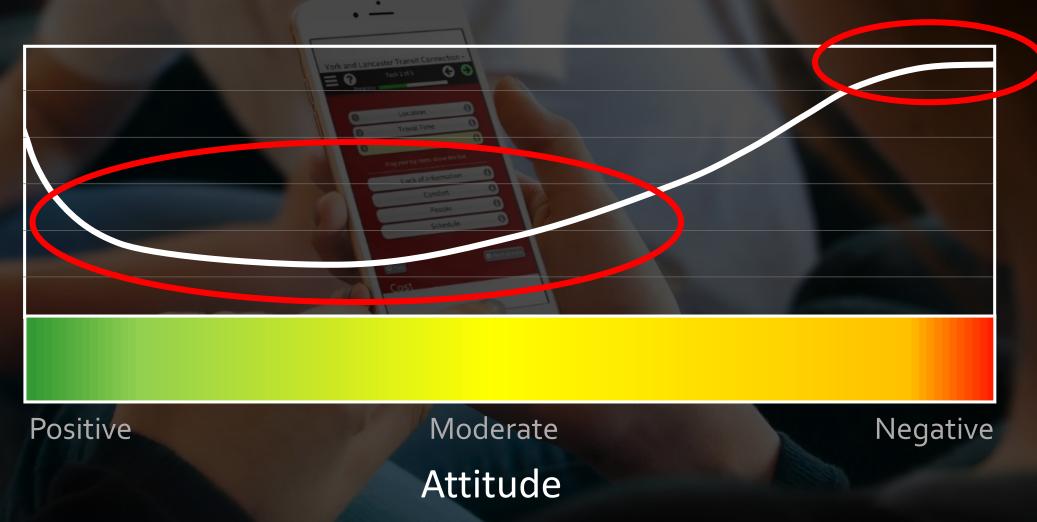

# What does "successful" mean?

#### Quantity

**Engage more people from a broader demographic** 

#### Quality **Collect informed & actionable input**